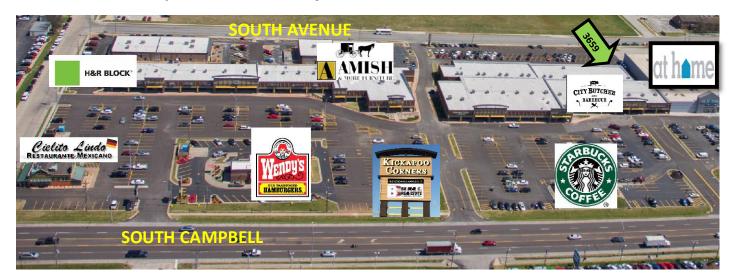

### 3659 South Ave. Springfield, MO 65807

www.billbeall.com

#### **HIGHLIGHTS**

- 1,330 SF Office / Flex Space
- Located in the Kickapoo Corners Shopping Center
- Traffic Count: 36,071 (Campbell S. of Powell)
- Lease Rate: \$7.50 / SF (\$831.25 / Month)
- NNN: \$2.75 / SF (\$304.75 / Month)
- Estimated Monthly Payment: \$1,136.00

FOR ADDITIONAL INFORMATION PLEASE CONTACT

Bill Beall Co., Inc.

2921 S. National Ave., Springfield, MO 65804

(417) 887-5535 email: beall@billbeall.com

3659 SOUTH AVE.