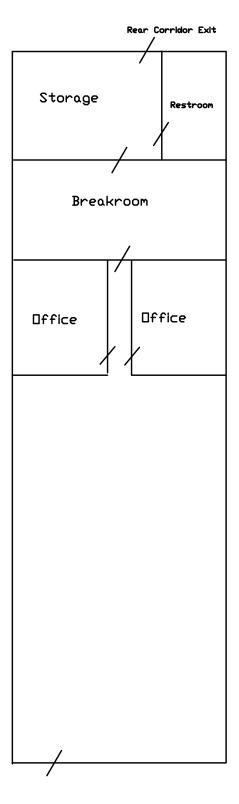

### 1,330 SF OFFICE / FLEX SPACE - FOR LEASE

#### **HIGHLIGHTS**

- 1,330 SF Office / Flex Space
- Located in the Kickapoo Corners Shopping Center
- Traffic Count: 36,071 (Campbell S. of Powell)
- Lease Rate: \$7.50 / SF (\$831.25 / Month)
- NNN: \$2.75 / SF (\$304.75 / Month)
- Estimated Monthly Payment: \$1,136.00