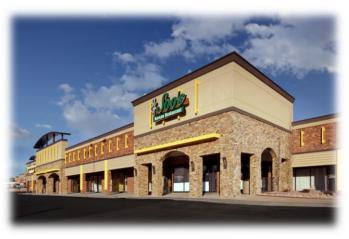

### 1,330 SF OFFICE / FLEX SPACE - FOR LEASE

#### **HIGHLIGHTS**

- 1,330 SF Office / Flex Space
- Located in the Kickapoo Corners Shopping Center
- Traffic Count: 36,071 (Campbell S. of Powell)
- Lease Rate: \$7.50 / SF (\$831.25 / Month)
- NNN: \$2.75 / SF (\$304.75 / Month)
- Estimated Monthly Payment: \$1,136.00